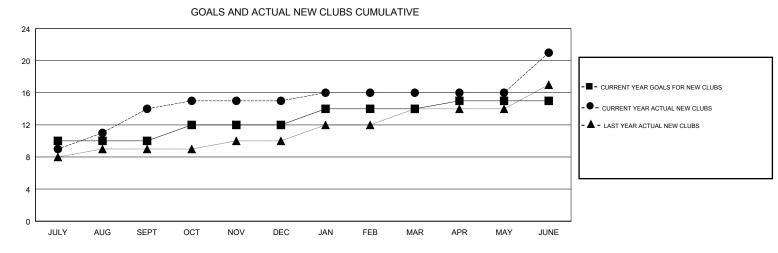

## SWADESH RANJAN SAHA GMT:

| GMT: SWADESH RANJAN SAHA |               |           | LOCATION INDIA |                                  |                           | GMT CA                  |                                                    |  |
|--------------------------|---------------|-----------|----------------|----------------------------------|---------------------------|-------------------------|----------------------------------------------------|--|
|                          | Club          | s         |                | Members<br>RESULTS FOR 2018-2019 |                           |                         |                                                    |  |
|                          | RESULTS FOR   | 2018-2019 |                |                                  |                           |                         |                                                    |  |
| QUARTER                  | NEW CLUB GOAL | NEW CLUBS | DROPPED CLUBS  | QUARTER                          | MEMBER GROWTH NET<br>GOAL | MEMBER GROWTH<br>ACTUAL | DROPPED<br>MEMBERS ACTUAL<br>(including transfers) |  |
| JULY/AUG/SEPT            | 10            | 14        | 3              | JULY/AUG/SEPT                    | 320                       | 584                     | 62                                                 |  |
| OCT/NOV/DEC              | 2             | 1         | 3              | OCT/NOV/DEC                      | 80                        | 187                     | 131                                                |  |
| JAN/FEB/MAR              | 2             | 1         | 0              | JAN/FEB/MAR                      | 60                        | 84                      | 52                                                 |  |
| APR/MAY/JUNE             | 1             | 5         | 1              | APR/MAY/JUNE                     | 0                         | 255                     | 404                                                |  |