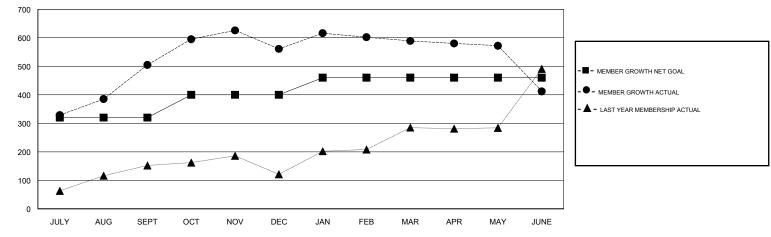

## SWADESH RANJAN SAHA GMT:

| GMT: SWADESH RANJAN SAHA |               |           | LOCATION INDIA |                                  |                           | GMT CA                  |                                                    |  |
|--------------------------|---------------|-----------|----------------|----------------------------------|---------------------------|-------------------------|----------------------------------------------------|--|
|                          | Club          | s         |                | Members<br>RESULTS FOR 2018-2019 |                           |                         |                                                    |  |
|                          | RESULTS FOR   | 2018-2019 |                |                                  |                           |                         |                                                    |  |
| QUARTER                  | NEW CLUB GOAL | NEW CLUBS | DROPPED CLUBS  | QUARTER                          | MEMBER GROWTH NET<br>GOAL | MEMBER GROWTH<br>ACTUAL | DROPPED<br>MEMBERS ACTUAL<br>(including transfers) |  |
| JULY/AUG/SEPT            | 10            | 14        | 3              | JULY/AUG/SEPT                    | 320                       | 584                     | 62                                                 |  |
| OCT/NOV/DEC              | 2             | 1         | 3              | OCT/NOV/DEC                      | 80                        | 187                     | 131                                                |  |
| JAN/FEB/MAR              | 2             | 1         | 0              | JAN/FEB/MAR                      | 60                        | 84                      | 52                                                 |  |
| APR/MAY/JUNE             | 1             | 5         | 1              | APR/MAY/JUNE                     | 0                         | 255                     | 404                                                |  |

## GOALS AND ACTUAL MEMBERS CUMULATIVE

| DROPPED CLUBS: 7 |     | 86 CLUBS OF 116 ADDED 1 OR MORE<br>NEW MEMBERS | GENDER DISTRIBUTION           MALE         2,655 (71.74%)           FEMALE         1,046 (28.26%) |       |  |
|------------------|-----|------------------------------------------------|---------------------------------------------------------------------------------------------------|-------|--|
| DROPPED MEMBERS  |     |                                                | Women Percentage Fiscal Year Goal: 25%                                                            |       |  |
| DECEASED         | 11  | CLICK HERE FOR CUMULATIVE                      | TOTAL FAMILY UNIT MEMBERS                                                                         | 1,130 |  |
| CLUB CANCELLED   | 126 | MEMBERSHIP DATA                                |                                                                                                   |       |  |
| OTHER            | 512 |                                                | FAMILY MEMBERS PAYING HALF DUES                                                                   | 622   |  |
| TOTAL            | 649 |                                                |                                                                                                   |       |  |